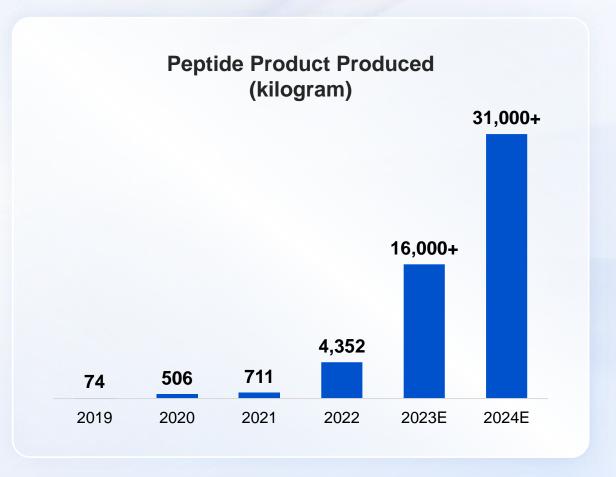

open in 2026

- Formulation Development
- Clinical and Commercial Drug Product Manufacturing
- Packaging, Labeling and Distribution



## Singapore Tuas site to be opened in 2026





### Total area: 50 acres 7 plants planned

### Phase I

### **R&D Center**

Process Chemistry Center of Excellence

Research chemistry

### Manufacturing

2 small molecule plants

1 TIDES (oligonucleotide and peptide) plant

"End-to-end" supply chain for oligonucleotide therapies including amidites, APIs and conjugates





# WuXi TIDES (Oligonucleotide and Peptide) Achieved Unprecedented Growth, Leading the Industry Across Synthesis, Drug Product and Drug Delivery



# WuXi TIDES revenue achieved unprecedented growth







# Rapid TIDES "DM" business growth









# Fast growing peptide production









# Strengthened Drug Product offerings to further boost TIDES growth





### Injectable

(Wuxi City, Couvet, Middletown)

- Small molecule, oligonucleotide and peptide
- Highly potent molecules
- Fully enclosed and robotic filing

130+ projects



### **Lipid Nanoparticle**

(Wuxi City, Couvet, Middletown)

 End-to-end services: lipid synthesis, LNP formulation development and GMP production

**20+** projects



# Increasing synergy between API and Drug Product services for TIDES molecules







- Number of TIDES molecules using both API and drug produce services
- % TIDES molecules in our pipeline using both API and drug product services



# WuXi Chemistry

Global leading CRDMO with "one stop" capability and unparalleled capacity

Unique CRDMO business model will continue to drive o