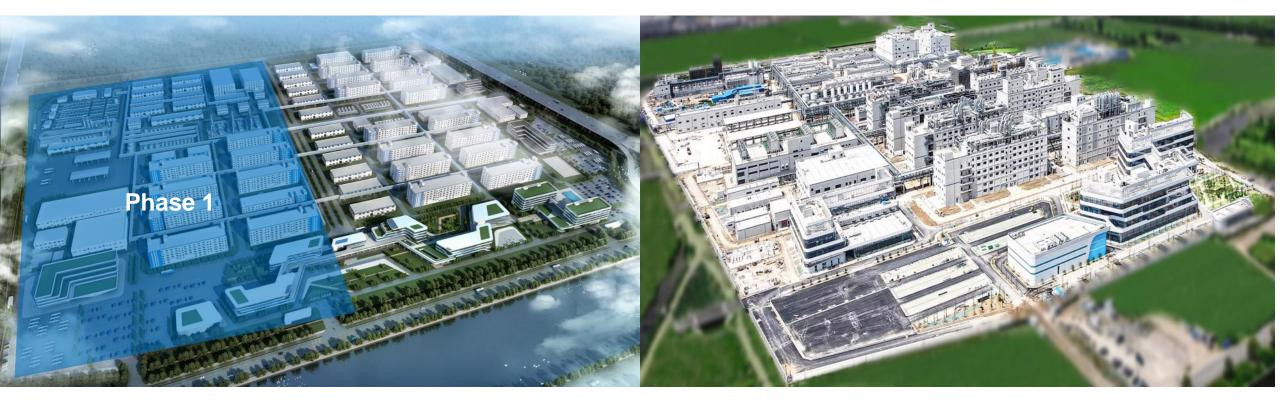

## Singapore Tuas site to be opened in 2026

### Total area: 50 acres 7 plants planned

### Phase I

### **R&D Center**

Process Chemistry Center of Excellence

Research chemistry

### Manufacturing

2 small molecule plants

1 TIDES (oligonucleotide and peptide) plant

"End-to-end" supply chain for oligonucleotide therapies including amidites, APIs and conjugates