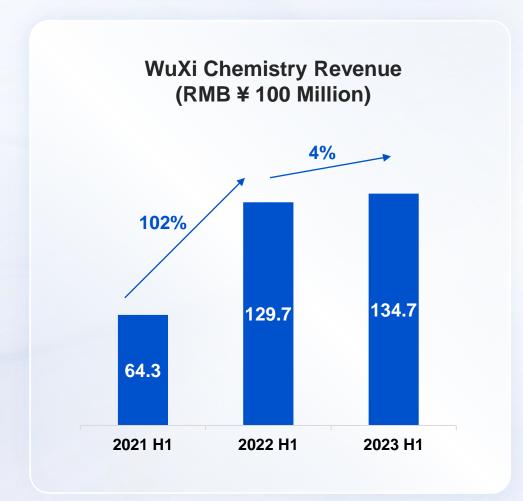

r companies.



# WuXi Chemistry: a global leading CRDMO for all synthetic molecules



Jingchao Dong Ph.D.



Xiaoyong Fu Ph.D.



Jinling Chen Ph.D.



Yu Lu

### **Research Chemistry**

Medicinal Chemistry, Library and Custom Synthesis, Catalog Products, Discovery Process Chemistry

#### **Small Molecule API**

Process Development, Manufacturing

### **Drug Product**

Solid State, Pre-formulation, Formulation, Manufacturing, Packaging, Labeling, Distribution

#### **WuXi TIDES**

Oligonucleotides, Peptides, Conjugates, Amidites, Unnatural Amino Acids, Linkers, Ligands

Global Platform. Global Talents.

17 sites

**24,598** employees

**2,354** clients



# CRDMO Business Model Drives Sustained High Growth

# **Business far outgrew the industry average**





# Sustained revenue growth







# Leading chemistry-based CRDMO market in China

### Higher chemistry-based service revenue and growth than 4 major competitors combined



Total revenue of 4 competitors in 2022 is 24,352 ¥ Million RMB, 85.5% increase vs. 2021 Source: chemistry related revenue from company annual reports and investor analysis reports



# **Growing small molecule CRDMO pipeline**



New molecules entered each phase in **2023H1** 



% growth of molecules in each stage

June 2023 vs. June 2022

# Produced 7 out of 15 small molecules approved by US FDA in 2023H1





Produced 47% of new drugs approved in 2023 H1





## Produced 5 out of 10 best-selling small molecule drugs



combined global sales of these 5 drugs in 2022

Data Source: *Top 200 Small Molecule Drugs by Retail Sales in 2022* Complied b