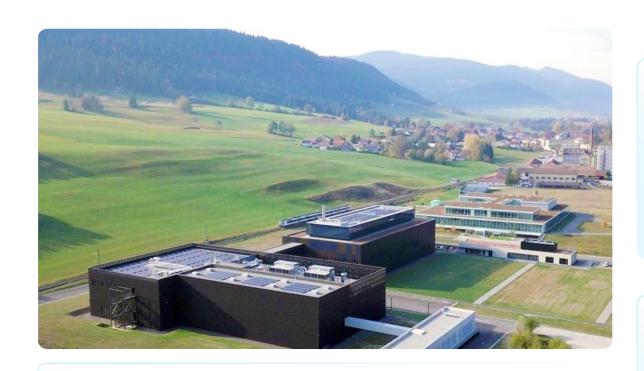

## Couvet Switzerland drug product site expansion

**Producing one of top-5 best-selling small** molecule drugs to 9 markets

### **New Capabilities**

by 2025

- Spray dried dispersion
- Parental formulation manufacturing line
- Lipid nanoparticle (LNP)

### **Capacity Expansion**

2X oral dose capacity in 2024 **2X** packaging capacity by 2025

**Total Area: 190 acres** 

Phase I

open in 2026

- Formulation Development
- Clinical and Commercial Drug Product Manufacturing
- Packaging, Labeling and Distribution