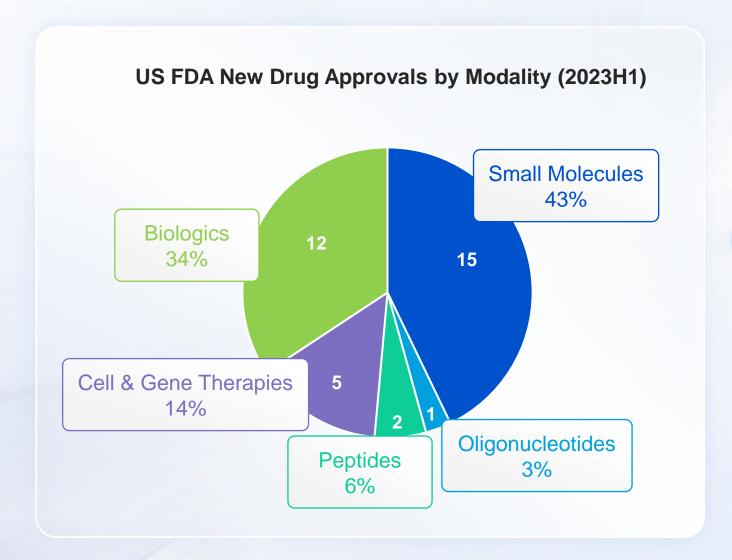

# Produced 7 out of 15 small molecules approved by US FDA in 2023H1

Produced 47% of new drugs approved in 2023 H1