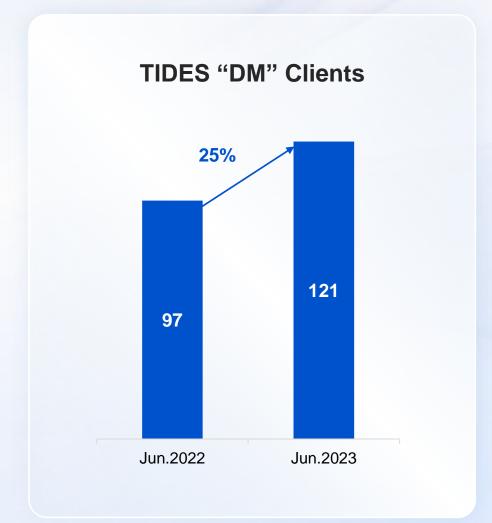

25





**Total Area: 190 acres** 

Phase I

open in 2026

- Formulation Development
- Clinical and Commercial Drug Product Manufacturing
- Packaging, Labeling and Distribution



## Singapore Tuas site to be opened in 2026





### Total area: 50 acres 7 plants planned

### Phase I

### **R&D Center**

Process Chemistry Center of Excellence

Research chemistry

### Manufacturing

2 small molecule plants

1 TIDES (oligonucleotide and peptide) plant

"End-to-end" supply chain for oligonucleotide therapies including amidites, APIs and conjugates





# WuXi TIDES (Oligonucleotide and Peptide) Achieved Unprecedented Growth, Leading the Industry Across Synthesis, Drug Product and Drug Delivery



# WuXi TIDES revenue achieved unprecedented growth







# Rapid TIDES "DM" business growth









# Fast growing peptide production









# Strengthened Drug Product offerings to further boost TIDES growth





### Injectable

(Wuxi City, Couvet, Middletown)

- Small molecule, oligonucleotide and peptide
- Highly potent molecules
- Fully enclosed and robotic filing

130+ projects



### **Lipid Nanoparticle**

(Wuxi City, Couvet, Middletown)

 End-to-end services: lipid synthesis, LNP formulation development and GMP production

**20+** projects



# Increasing synergy between API and Drug Product services for TIDES molecules







- Number of TIDES molecules using both API and drug produce services
- % TIDES molecules in our pipeline using both API and drug product services



# WuXi Chemistry

Global leading CRDMO with "one stop" capability and unparalleled capacity

Unique CR