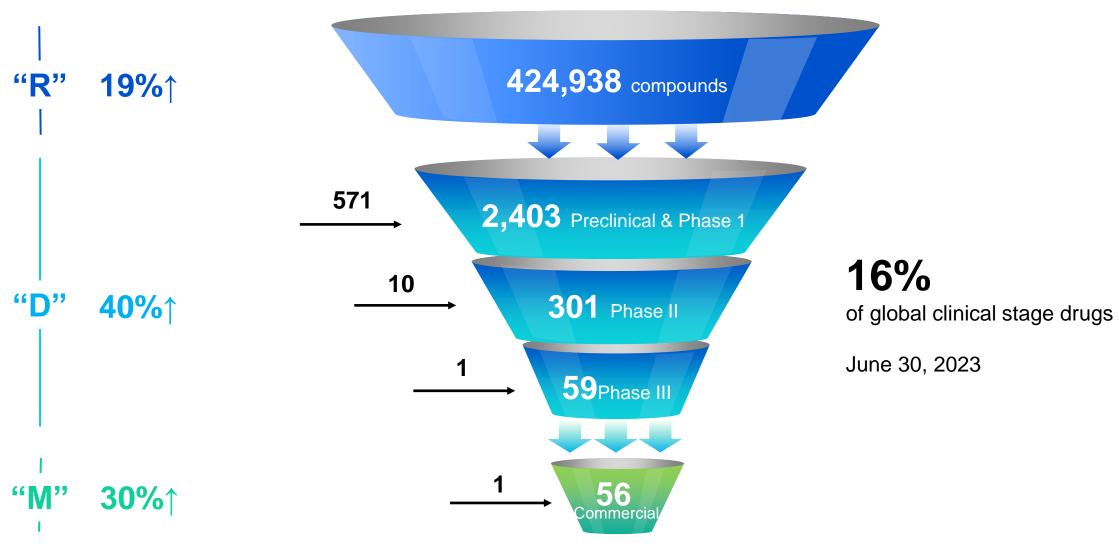

# **Growing small molecule CRDMO pipeline**

New molecules entered each phase in **2023H1** 

% growth of molecules in each stage

June 2023 vs. June 2022

# **Growing clients across CRDMO value chain**

C"R"DMO CR"DM"O

2,354

WuXi Chemistry clients
+17% vs. 2022H1

## CRDMO model enabled us to follow the clients at early stage

<sup>&</sup>quot;R": client using discovery services only

<sup>&</sup>quot;R+DM": client using discovery, development and manufacturing services

<sup>&</sup>quot;DM": client using development and manufacturing services