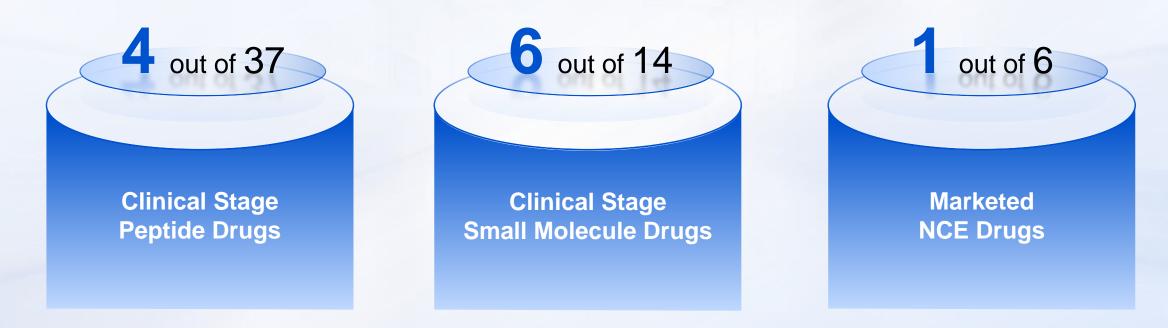

# Produced 7 out of 15 small molecules approved by US FDA in 2023H1

Produced 47% of new drugs approved in 2023 H1

## Produced 5 out of 10 best-selling small molecule drugs

combined global sales of these 5 drugs in 2022

Data Source: *Top 200 Small Molecule Drugs by Retail Sales in 2022* Complied by the Njarðarson Group (The University of Arizona)