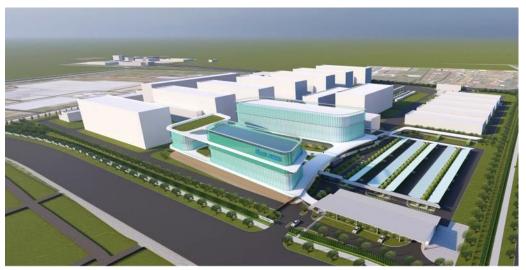

## Singapore Tuas site to be opened in 2026

### Total area: 50 acres 7 plants planned

### Phase I