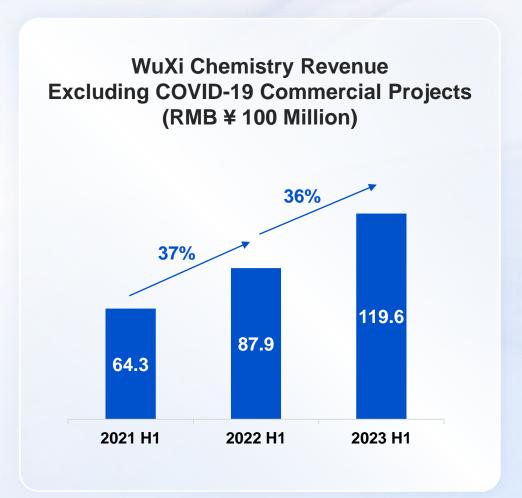

companies.



# WuXi Chemistry: a global leading CRDMO for all synthetic molecules



Jingchao Dong Ph.D.



Xiaoyong Fu Ph.D.



Jinling Chen Ph.D.



Yu Lu

### **Research Chemistry**

Medicinal Chemistry, Library and Custom Synthesis, Catalog Products, Discovery Process Chemistry

#### **Small Molecule API**

Process Development, Manufacturing

### **Drug Product**

Solid State, Pre-formulation, Formulation, Manufacturing, Packaging, Labeling, Distribution

#### **WuXi TIDES**

Oligonucleotides, Peptides, Conjugates, Amidites, Unnatural Amino Acids, Linkers, Ligands

Global Platform. Global Talents.

17 sites

**24,598** employees

**2,354** clients



# CRDMO Business Model Drives Sustained High Growth

# **Business far outgrew the industry average**





# Sustained revenue growth







# Leading chemistry-based CRDMO market in China

### Higher chemistry-based service revenue and growth than 4 major competitors combined



Total revenue of 4 competitors in 2022 is 24,352 ¥ Million RMB, 85.5% increase vs. 2021 Source: chemistry related revenue from company annual reports and investor analysis reports



# **Growing small molecule CRDMO pipeline**



New molecules entered each phase in **2023H1** 



% growth of molecules in each stage

June 2023 vs. June 2022

# Produced 7 out of 15 small molecules approved by US FDA in 2023H1





Produced 47% of new drugs approved in 2023 H1





## Produced 5 out of 10 best-selling small molecule drugs



combined global sales of these 5 drugs in 2022

Data Source: *Top 200 Small Molecule Drugs by Retail Sales in 2022* Complied by