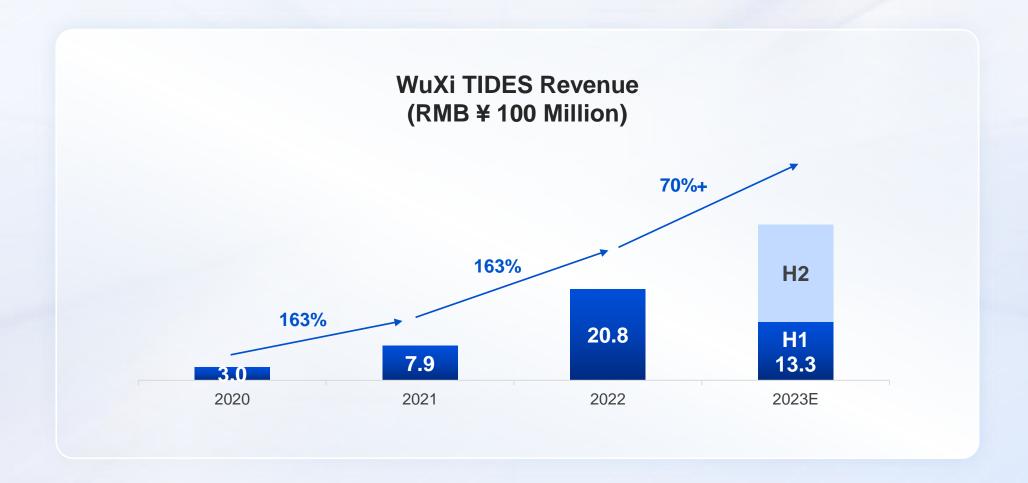

city in 2024 **2X** packaging capacity by 2025





**Total Area: 190 acres** 

Phase I

open in 2026

- Formulation Development
- Clinical and Commercial Drug Product Manufacturing
- Packaging, Labeling and Distribution



## Singapore Tuas site to be opened in 2026





### Total area: 50 acres 7 plants planned

### Phase I

### **R&D Center**

Process Chemistry Center of Excellence

Research chemistry

### Manufacturing

2 small molecule plants

1 TIDES (oligonucleotide and peptide) plant

"End-to-end" supply chain for oligonucleotide therapies including amidites, APIs and conjugates





# WuXi TIDES (Oligonucleotide and Peptide) Achieved Unprecedented Growth, Leading the Industry Across Synthesis, Drug Product and Drug Delivery



# WuXi TIDES revenue achieved unprecedented growth







# Rapid TIDES "DM" business growth









# Fast growing peptide production









# Strengthened Drug Product offerings to further boost TIDES growth





### Injectable

(Wuxi City, Couvet, Middletown)

- Small molecule, oligonucleotide and peptide
- Highly potent molecules
- Fully enclosed and robotic filing

130+ projects



### **Lipid Nanoparticle**

(Wuxi City, Couvet, Middletown)

 End-to-end services: lipid synthesis, LNP formulation development and GMP production

**20+** projects



# Increasing synergy between API and Drug Product services for TIDES molecules







- Number of TIDES molecules using both API and drug produce services
- % TIDES molecules in our pipeline using both API and drug product services



# WuXi Chemistry

Global leading CRDMO with "one stop" cap