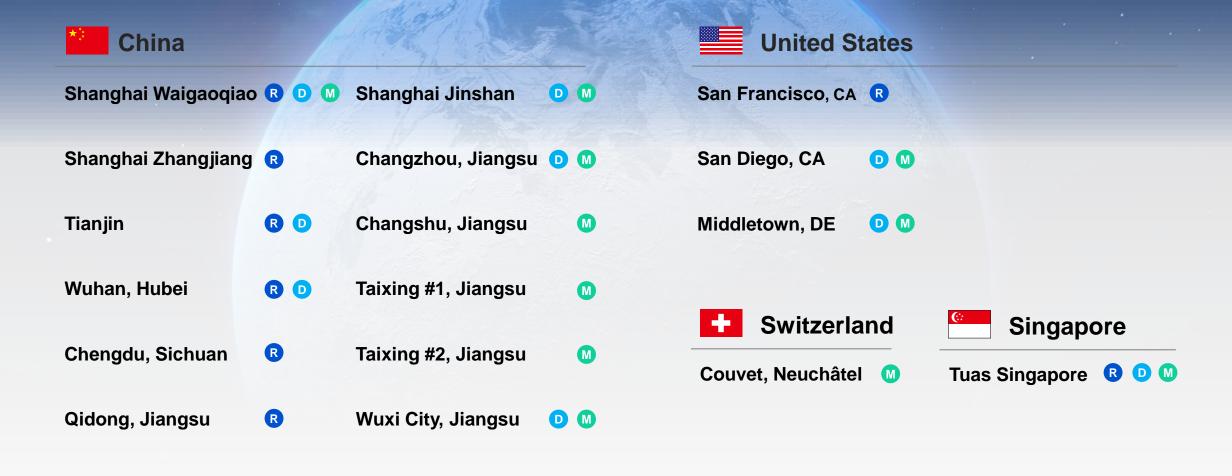

# Investment in China, US, Europe and Singapore Continues to Grow, Further Strengthening Our Global "R" "D" and "M" Network

# 17 sites across the globe

R Research 8

Development 9

Manufacturing 11

74 acres

~2,000 scientists

**~2,000** m<sup>3</sup>

total reactor volume