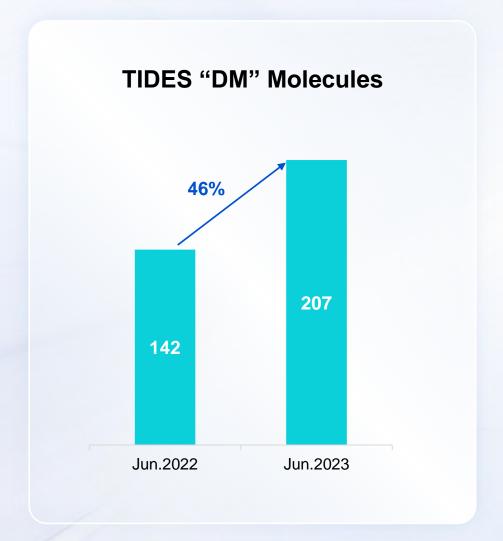

2025





**Total Area: 190 acres** 

Phase I

open in 2026

- Formulation Development
- Clinical and Commercial Drug Product Manufacturing
- Packaging, Labeling and Distribution



## Singapore Tuas site to be opened in 2026





### Total area: 50 acres 7 plants planned

### Phase I

### **R&D Center**

Process Chemistry Center of Excellence

Research chemistry

### Manufacturing

2 small molecule plants

1 TIDES (oligonucleotide and peptide) plant

"End-to-end" supply chain for oligonucleotide therapies including amidites, APIs and conjugates





# WuXi TIDES (Oligonucleotide and Peptide) Achieved Unprecedented Growth, Leading the Industry Across Synthesis, Drug Product and Drug Delivery



# WuXi TIDES revenue achieved unprecedented growth







# Rapid TIDES "DM" business growth









# Fast growing peptide production









# Strengthened Drug Product offerings to further boost TIDES growth





### Injectable

(Wuxi City, Couvet, Middletown)

- Small molecule, oligonucleotide and peptide
- Highly potent molecules
- Fully enclosed and robotic filing

130+ projects



### **Lipid Nanoparticle**

(Wuxi City, Couvet, Middletown)

 End-to-end services: lipid synthesis, LNP formulation development and GMP production

**20+** projects



# Increasing synergy between API and Drug Product services for TIDES molecules







- Number of TIDES molecules using both API and drug produce services
- % TIDES molecules in our pipeline using both API and drug product services



# WuXi Chemistry

Global leading CRDMO with "one stop" capability and unparalleled capacity

Unique