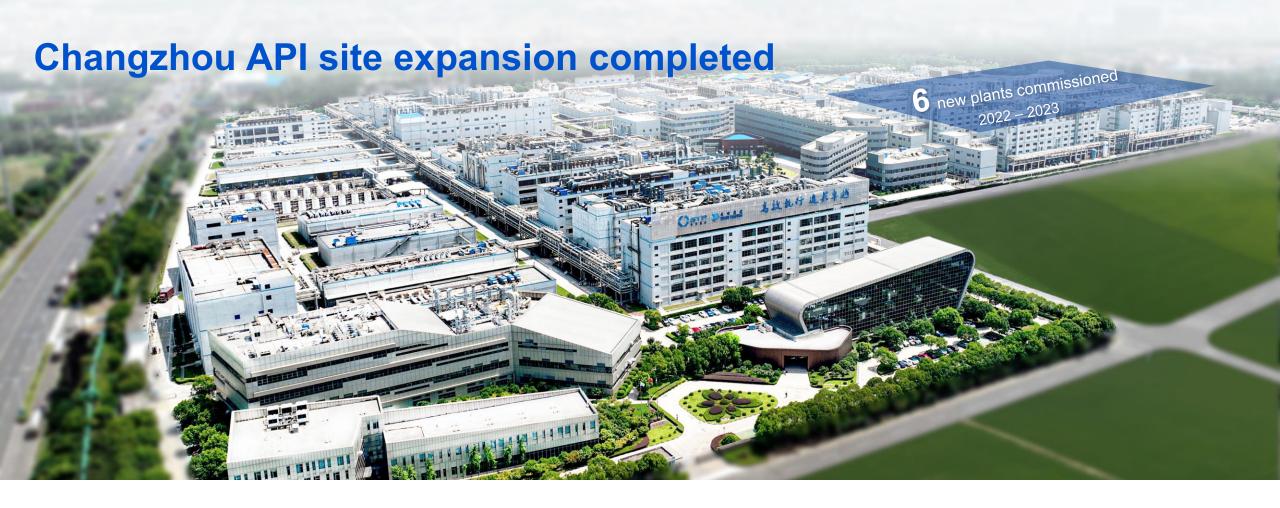

# Taixing site to be opened in H2 2023

**Total area: 169 Acres** 

Phase I: 81 Acres

1st plant to be opened in H2 2023

1,000+ m<sup>3</sup> total reactor volume