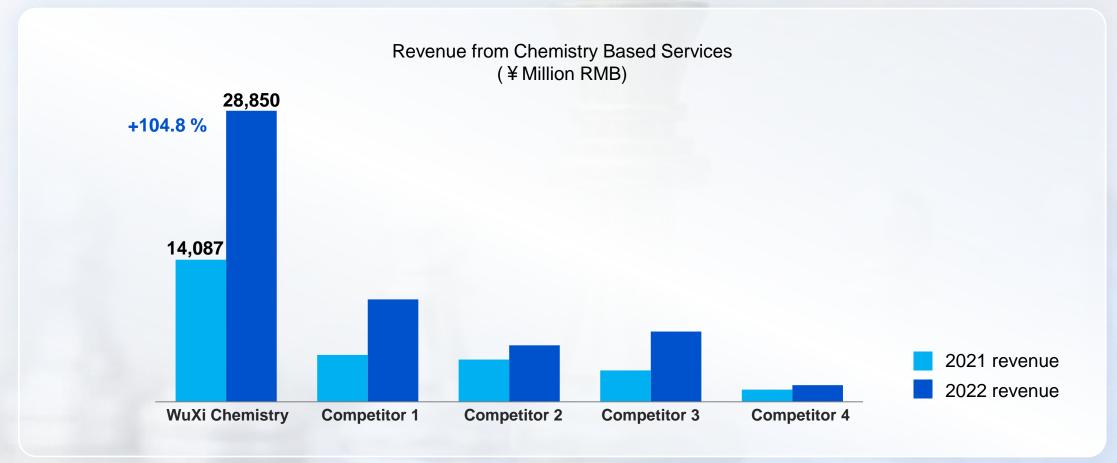

# Leading chemistry-based CRDMO market in China

### Higher chemistry-based service revenue and growth than 4 major competitors combined

Total revenue of 4 competitors in 2022 is 24,352 ¥ Million RMB, 85.5% increase vs. 2021 Source: chemistry related revenue from company annual reports and investor analysis reports