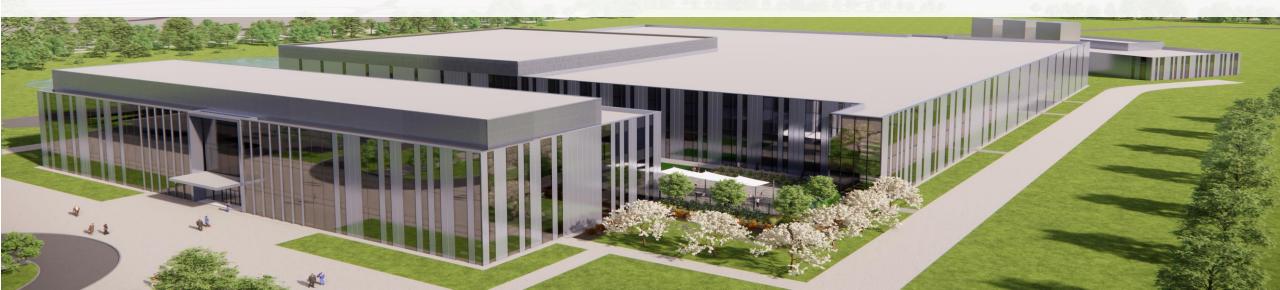

# Taixing site to be opened in H2 2023

**Total area: 169 Acres** 

Phase I: 81 Acres

1st plant to be opened in H2 2023

1,000+ m<sup>3</sup> total reactor volume