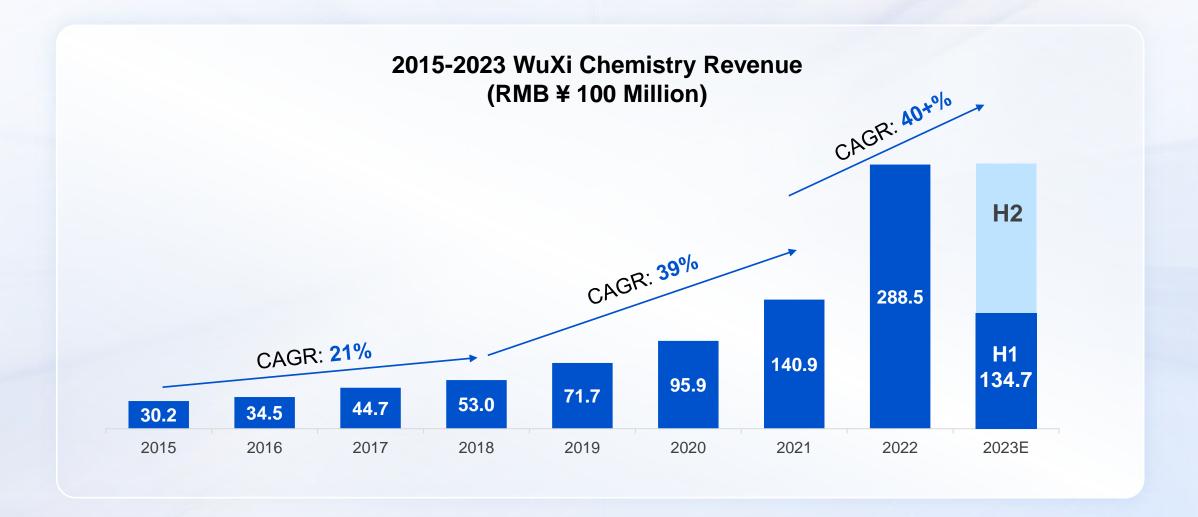

s reported or forecasted by other companies.



# WuXi Chemistry: a global leading CRDMO for all synthetic molecules



Jingchao Dong Ph.D.



Xiaoyong Fu Ph.D.



Jinling Chen Ph.D.



Yu Lu

### **Research Chemistry**

Medicinal Chemistry, Library and Custom Synthesis, Catalog Products, Discovery Process Chemistry

#### **Small Molecule API**

Process Development, Manufacturing

### **Drug Product**

Solid State, Pre-formulation, Formulation, Manufacturing, Packaging, Labeling, Distribution

#### **WuXi TIDES**

Oligonucleotides, Peptides, Conjugates, Amidites, Unnatural Amino Acids, Linkers, Ligands

Global Platform. Global Talents.

17 sites

**24,598** employees

**2,354** clients



# CRDMO Business Model Drives Sustained High Growth

# **Business far outgrew the industry average**





# Sustained revenue growth







# Leading chemistry-based CRDMO market in China

### Higher chemistry-based service revenue and growth than 4 major competitors combined



Total revenue of 4 competitors in 2022 is 24,352 ¥ Million RMB, 85.5% increase vs. 2021 Source: chemistry related revenue from company annual reports and investor analysis reports



# **Growing small molecule CRDMO pipeline**



New molecules entered each phase in **2023H1** 



% growth of molecules in each stage

June 2023 vs. June 2022

# Produced 7 out of 15 small molecules approved by US FDA in 2023H1





Produced 47% of new drugs approved in 2023 H1





## Produced 5 out of 10 best-selling small molecule drugs



combined global sales of these 5 drugs in 2022

Data Source: *Top 200 Small Molecule Drugs by