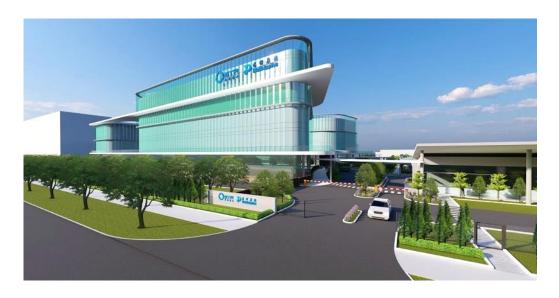

## Singapore Tuas site to be opened in 2026

### Total area: 50 acres 7 plants planned

### Phase I