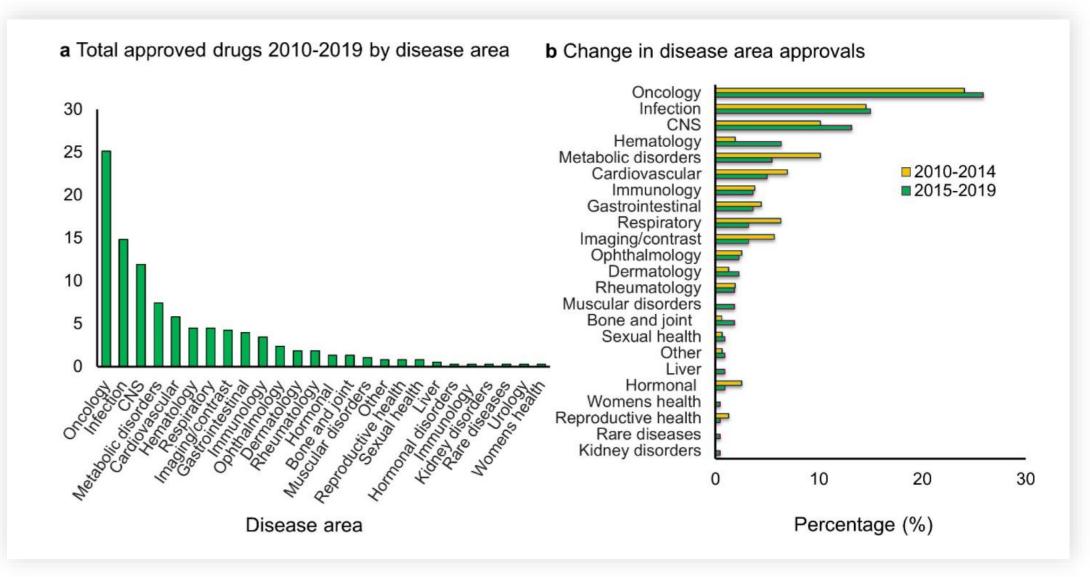

its business, although new entrants emerges

454 WuXi AppTec DEL kits delivered

19,257,020 unique compounds unlocked



## **Pioneer in DEL Community**

- The pioneer of DEL technology
  - Dr. Richard Lerner
- Two Nobel laureates
  - Professor Roger Kornberg
  - Professor Barry Sharpless





- Influential academic leaders joined in the DELopen Scientific Advisory Board to demonstrate their support
- New KOLs emerged from DELopen Scholar Community to share their positive opinions and feedbacks
- **320+** Professors joined in DELopen program and the global community



### The Largest Customer Base and Successful Delivery of DEL Screens



# **Industry Leading Platform for Hit Identification**





### Pharmacology for Candidate's Efficacy



### **Drug Approval Trends By Disease Areas**





### **Disease Area R&D Opportunities & Investment Trends**

#### Biopharma Deals and (Dollars) by Top Indications US and Europe

#### 2018 2019 2020



Source SVB Healthcare Annual Report 2021

#### Series A Deals and (Dollars) by Top Indications

■2018 ■2019 ■2020



#### China Deals and (Dollars) by Top Indications









# **Enable Discovery in Oncology & Immunology**



Note: IO: Immuno-oncology, RDG: rare genetic disease

### **World Class Antiviral Discovery Platform**



# **Enable Drug Discovery Against Novel Coronavirus Targets**



### **Enable Rare Genetic Disease Discovery Using CRISPR**

- Generated **100+ customized** Rare Genetic Disease (RGD) models for small molecule, large molecule and gene therapeutics
- End-to-end Rare Genetic Disease (RGD) discovery biology servi