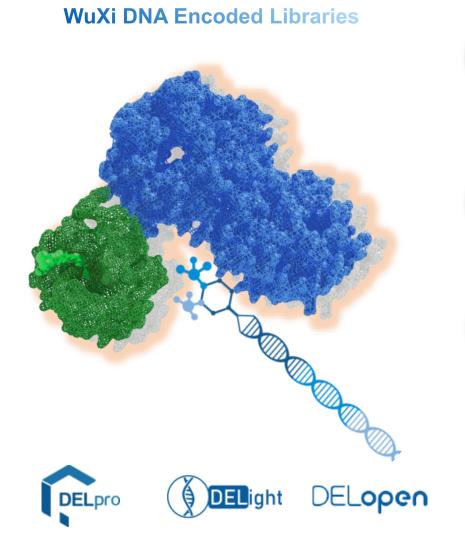

### A Global Leader in DNA Encoded Library (DEL)

F

- Largest global customer base
  Pioneer DEL Kit business model
- **Unique** WuXi library with drug like scaffolds
- 23 applied patents of invention, 5 authorized
- 11 published academic papers
- World renowned academic advisors
- Strong synergy with WuXi Chemistry capabilities

>80B compounds >200 libraries **6,000** proprietary scaffolds

**35,000** building blocks