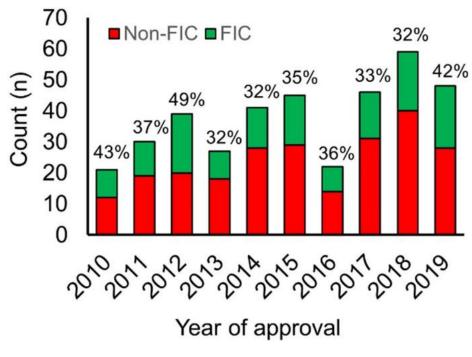

#### First-in-class (FIC) new drug approvals by year

Source: Brown and Wobst J Med Chem 2021, 64, 2312-2338