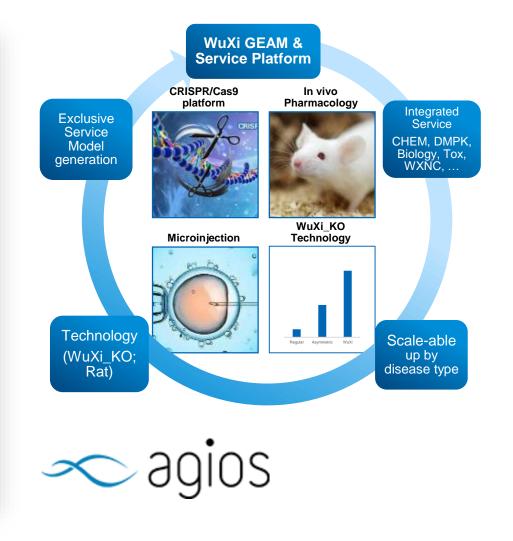

### **Enable Rare Genetic Disease Discovery Using CRISPR**

- Generated **100+ customized** Rare Genetic Disease (RGD) models for small molecule, large molecule and gene therapeutics
- End-to-end Rare Genetic Disease (RGD) discovery biology service from genetically engineered animal model creation to efficacy testing
- CRISPR-based genetically engineered animal model creation and characterization
- Long standing partnership with Agios for its entire Rare Genetic Disease (RGD) preclinical portfolio
- Joint efforts with WuXi Chemistry team