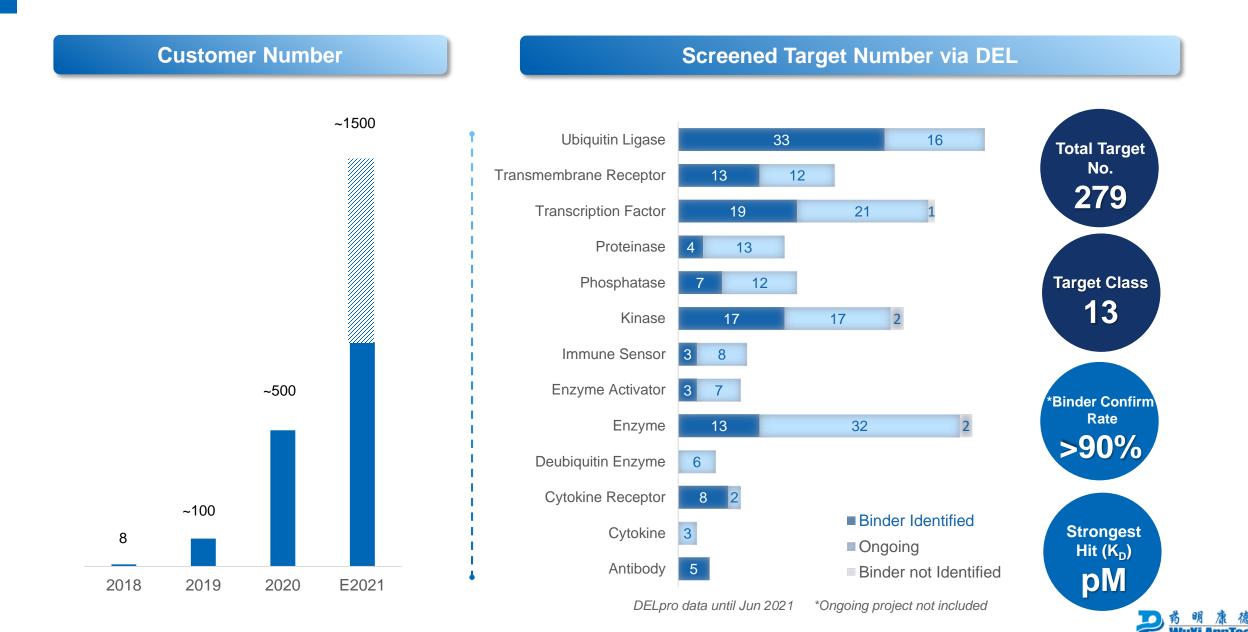

### The Largest Customer Base and Successful Delivery of DEL Screens

# **Industry Leading Platform for Hit Identification**