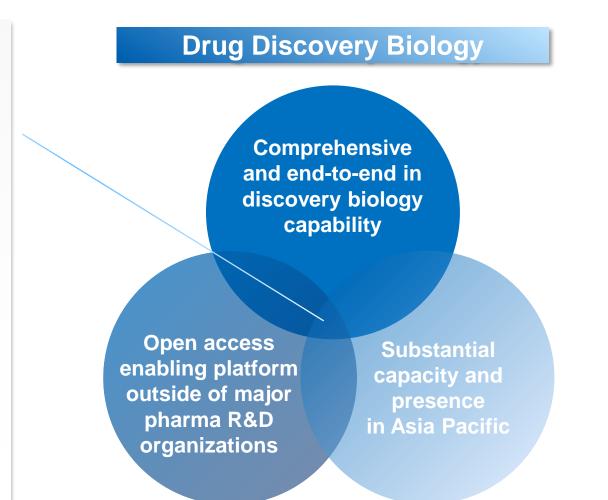

### WuXi Biology: The Largest and a Unique Drug Discovery Biology Enabler

- WuXi Biology is the **only** drug discovery biology enabler that meets all three criteria
- WuXi Biology is also the world's largest drug discovery biology enabling platform
- WuXi Biology is well positioned to **grow** and ride the waves of **scientific breakthroughs** in biology