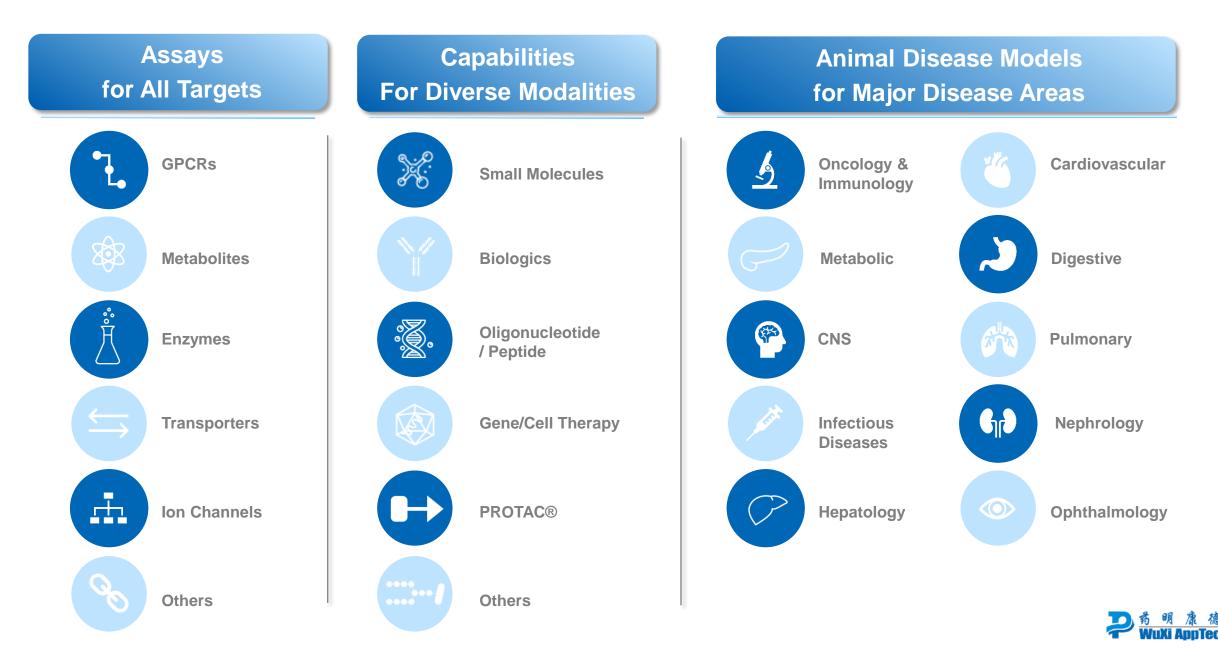

# **WuXi Biology in Summary**

- CAPACITY
  - The largest discovery biology enabling platforms
  - Expertise in all major disease areas and target classes
  - Enable discovery of all modalities
  - One-stop Target-to-Hit solutions