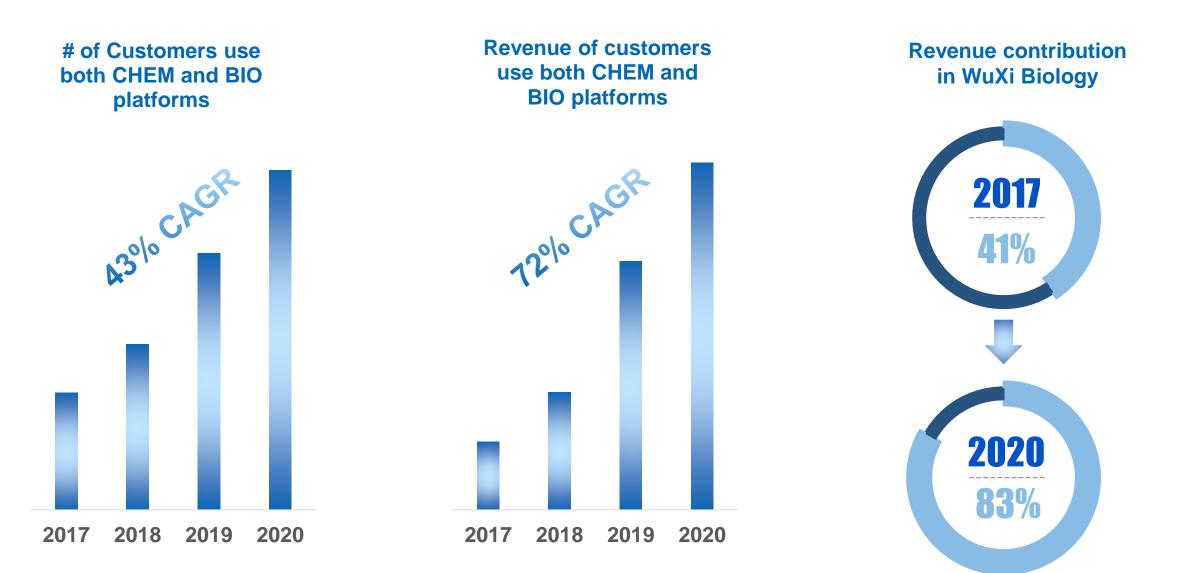

### Synergies between WuXi Biology & Chemistry Platform

Note: Chemistry platform\*: IDSU&CSU

- Integrated support from discovery to PCC
- Collaboration with the largest discovery chemistry team in the industry

>83% revenue in 2021 comes from customers using both WuXi Biology and Chemistry platforms