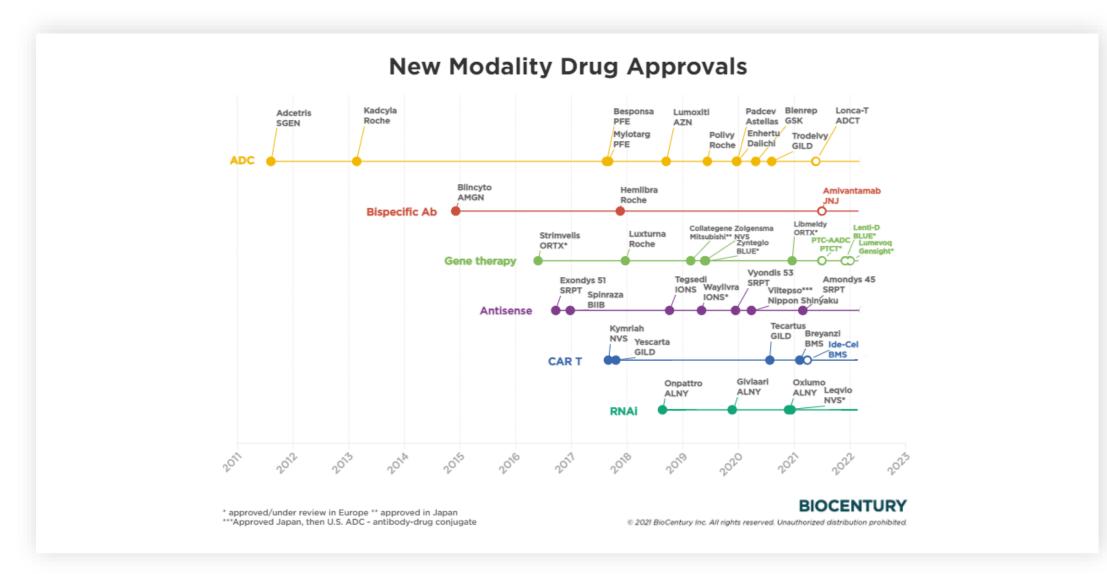

### **The Growing Opportunities in RNA Therapeutics**

Source: RNA Therapeutics on the rise, Feng Wang et al, . Nat Rev Drug Discov. 2020 July; 19 (7): 441-442.