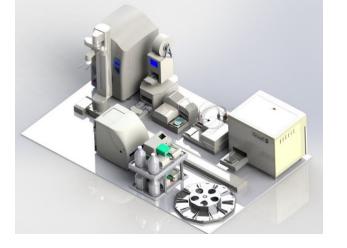

# The Leader in High Throughput Screening in Asia Pacific

- Largest High Throughput Screening (HTS) center in Asia Pacific
- Topnotch Center of Excellence for Hit Finding with fully automated Robot System

- First ever 1536-well throughput in China CRO industry
- Unique WuXi compound Library (no IP restrictions) or customer library
- Designated Screening Center for HTS for several global major pharma companies

 Fully integrated with medicinal chemistry, in vitro biology and ADME for lead optimization

>300k Lead like collection >150 Campaigns completed >35M Data points delivered in 2020 ~ **180M** Data points delivered in total