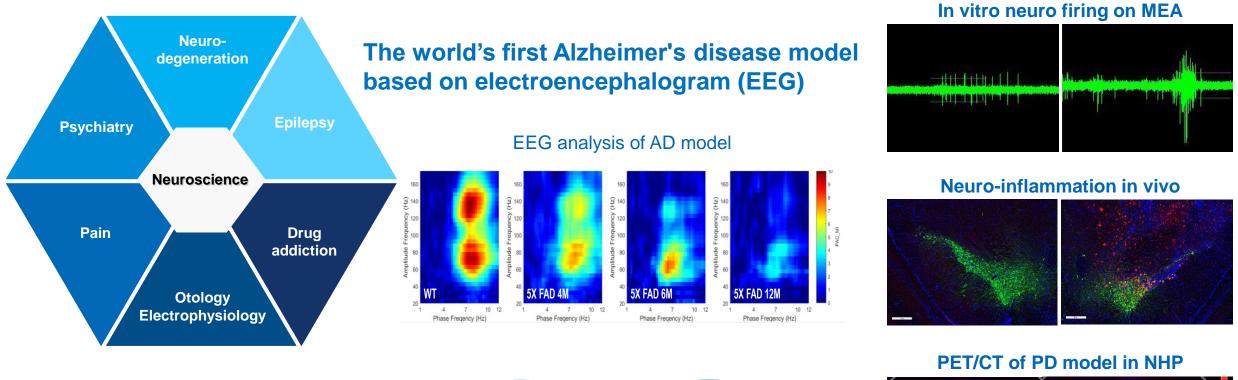

### **Enable Discovery in Neuroscience and Ageing**

200+<br/>In vitro<br/>targets90+<br/>Animal<br/>models &<br/>tests350+<br/>Customers140+<br/>IND filing<br/>last 3.5 yr.