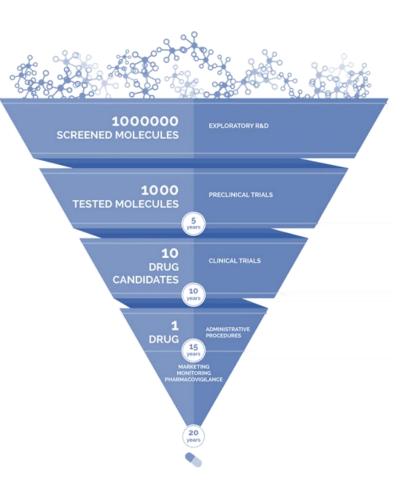

Drug R&D Process Begins with Discovery

5,000 - 10,000

**COMPOUNDS** 

#### POST-APPROVAL RESEARCH & MONITORING BASIC DRUG FDA REVIEW PRE-CLINICAL **CLINICAL TRIALS** RESEARCH DISCOVERY PHASE II PHASE III PHASE I PHASE IV **1** FDA APPROVE MEDICI **POTENTIAL NEW MEDICINES** FDA APPROVAI NUMBER OF VOLUNTEERS 0 2 TENS HUNDREDS

#### THE BIOPHARMACEUTICAL RESEARCH AND DEVELOPMENT PROCESS

Key: IND: Investigational New Drug Application, NDA: New Drug Application, BLA: Biologics License Application

Source: PhRMA, BIOPHARMACEUTICALS IN PERSPECTIVE FALL 2020



### **Drug Discovery Typically Starts with Biology**





### **Novel Drug Target Hit Finding Usually Requires Screening**

#### First-in-class (FIC) new drug approvals by year



Source: Brown and Wobst J Med Chem 2021, 64, 2312-2338





# The Leader in High Throughput Screening in Asia Pacific





- Largest High Throughput Screening (HTS) center in Asia Pacific
- Topnotch Center of Excellence for Hit Finding with fully automated Robot System



- First ever 1536-well throughput in China CRO industry
- Unique WuXi compound Library (no IP restrictions) or customer library
- Designated Screening Center for HTS for several global major pharma companies





 Fully integrated with medicinal chemistry, in vitro biology and ADME for lead optimization

>300k Lead like collection >150 Campaigns completed >35M Data points delivered in 2020 ~ **180M** Data points delivered in total



# Please enjoy a short video of our automated robot system for High Throughput Screening (HTS)





### A Global Leader in DNA Encoded Library (D