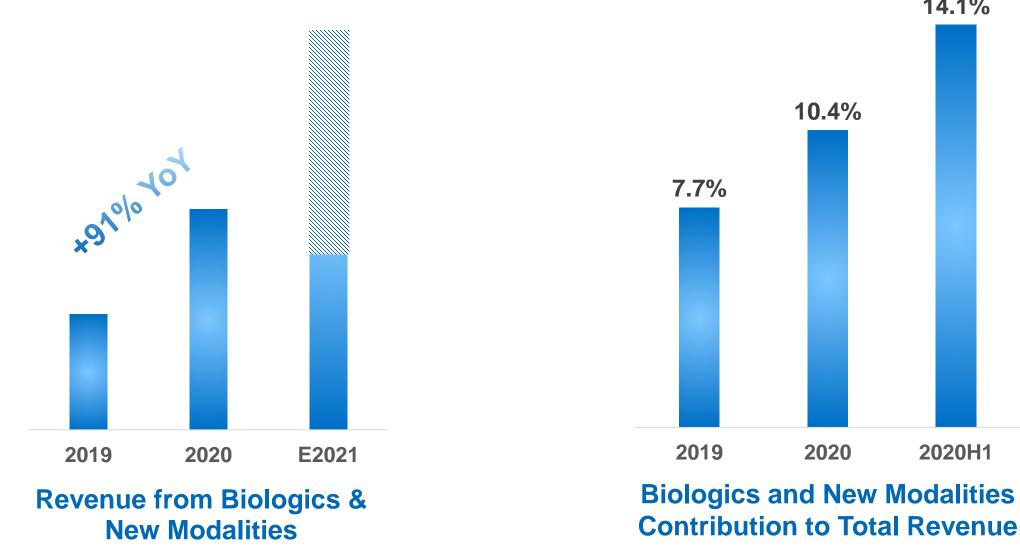

### **New Modality Drug Approvals are Accelerating**

WuXi Biology supports all these new modalities with efficacy studies

# +74% YOY

### **Multi-modality Expansion Supports Drug Discovery**

14.1%