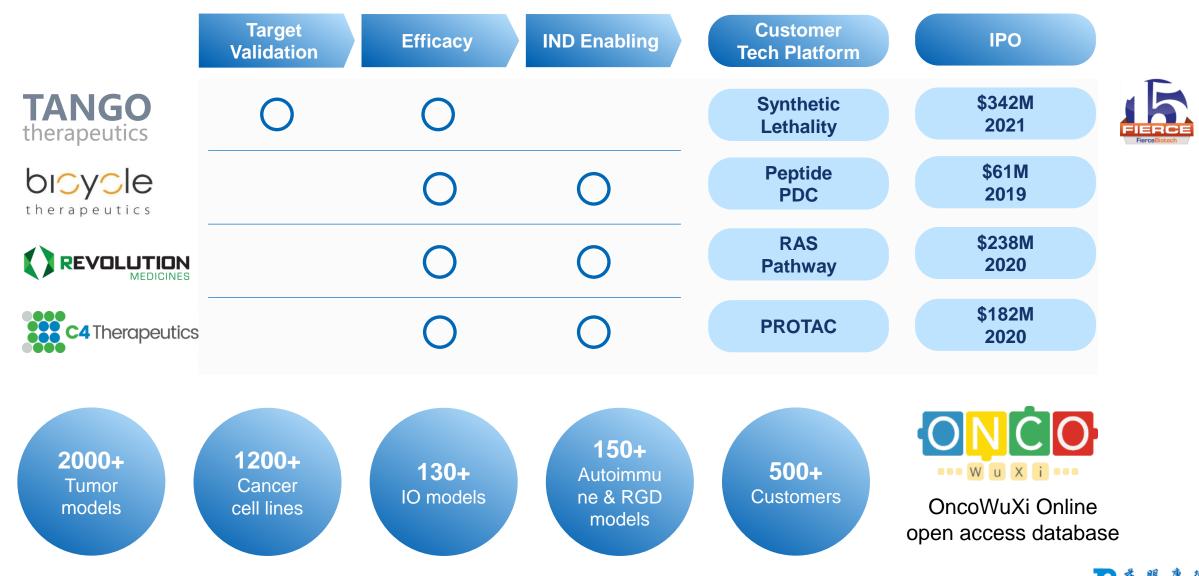

# **Enable Discovery in Oncology & Immunology**

Note: IO: Immuno-oncology, RDG: rare genetic disease