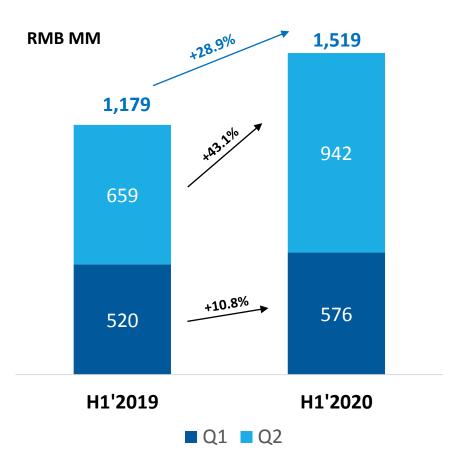

## **Adjusted Non-IFRS Net Profit**

| RMB Million                                                               | Q2'2020 | Q2'2019 | H1'2020 | H1'2019 |
|---------------------------------------------------------------------------|---------|---------|---------|---------|
| Net Profit Attributable to the Owners of the Company                      | 1,414   | 670     | 1,717   | 1,057   |
| Add:                                                                      |         |         |         |         |
| Share-based compensation expenses                                         | 159     | 31      | 275     | 63      |
| Convertible bonds issuance expenses                                       | 1       | -       | 3       | -       |
| Fair value loss from derivative component of convertible bonds            | 502     | -       | 487     | -       |
| Foreign exchange related (gains)/losses                                   | 36      | (18)    | 20      | 81      |
| Amortization of acquired intangible assets from merge and acquisition     | 9       | 7       | 18      | 12      |
| Non-IFRS Net Profit Attributable to the Owners of the Company             | 2,121   | 690     | 2,520   | 1,213   |
| Add:                                                                      |         |         |         |         |
| Realized and unrealized gains from venture investments                    | (1,184) | (46)    | (1,013) | (55)    |
| Realized and unrealized share of losses from joint ventures               | 6       | 14      | 12      | 20      |
| Adjusted Non-IFRS Net Profit Attributable to the<br>Owners of the Company | 942     | 659     | 1,519   | 1,179   |

#### **Solid Financial Performance**

Revenue **7,231M**, up **22.7%** YoY

Adjusted Non-IFRS Net Profit 1,519M, up 28.9% YoY