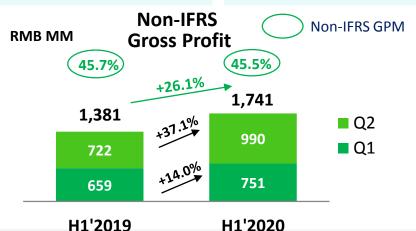

- Non-IFRS GP growth
   26.1% YoY to 1,741M.
- Non-IFRS GPM 45.5%, slightly down by 0.2pct.