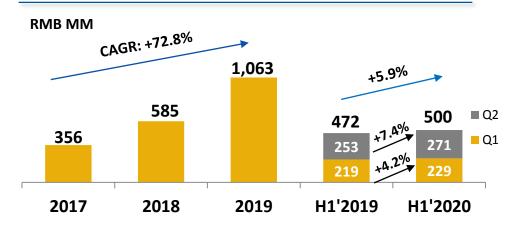

#### **Revenue & Profit**

- Prevenue growth of 10.1% YoY to 782M. CGT services revenue growth ~4% and medical device testing revenue growth ~18%.
- Non-IFRS GP growth 3.2%
   YoY to 197M.
- Non-IFRS GPM 25.2%, down by 1.7 pct., due to COVID-19 impact on U.S. operations.