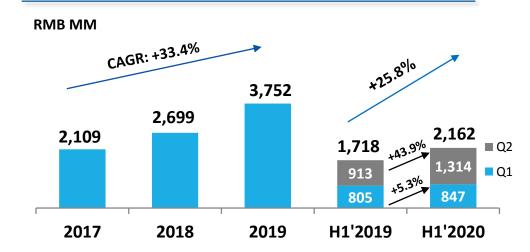

#### **Revenue & Profit**

- Prevenue growth of **25.8%**YoY to **2,162M**. Our
  "follow the molecule"
  business model continued
  to perform well.
- Non-IFRS GP growth24.8% YoY to 903M.
- Non-IFRS GPM 41.8%, slightly down by 0.4pct.