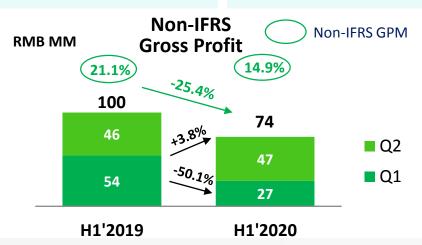

#### **Revenue & Profit**

# Provided the series of the ser

- Non-IFRS GP declined by 25.4% YoY to 74M.
- Non-IFRS GPM 14.9%, down by 6.2 pct.