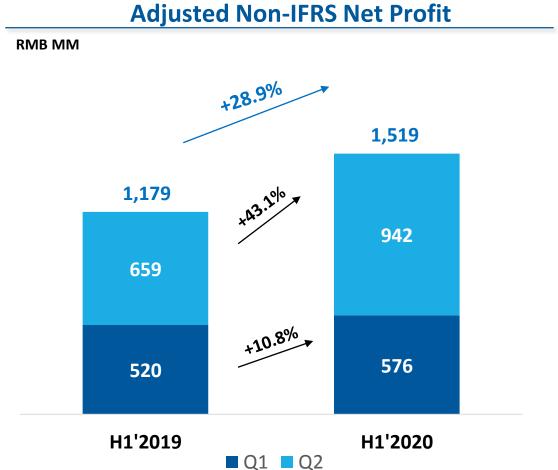

#### **Solid Financial Performance**

Revenue **7,231M**, up **22.7%** YoY

Adjusted Non-IFRS Net Profit 1,519M, up 28.9% YoY

## **Adjusted Non-IFRS Net Profit**

| RMB Million                                                               | Q2'2020 | Q2'2019 | H1'2020 | H1'2019 |
|---------------------------------------------------------------------------|---------|---------|---------|---------|
| Net Profit Attributable to the Owners of the Company                      | 1,414   | 670     | 1,717   | 1,057   |
| Add:                                                                      |         |         |         |         |
| Share-based compensation expenses                                         | 159     | 31      | 275     | 63      |
| Convertible bonds issuance expenses                                       | 1       | -       | 3       | -       |
| Fair value loss from derivative component of convertible bonds            | 502     | -       | 487     | -       |
| Foreign exchange related (gains)/losses                                   | 36      | (18)    | 20      | 81      |
| Amortization of acquired intangible assets from merge and acquisition     | 9       | 7       | 18      | 12      |
| Non-IFRS Net Profit Attributable to the Owners of the Company             | 2,121   | 690     | 2,520   | 1,213   |
| Add:                                                                      |         |         |         |         |
| Realized and unrealized gains from venture investments                    | (1,184) | (46)    | (1,013) | (55)    |
| Realized and unrealized share of losses from joint ventures               | 6       | 14      | 12      | 20      |
| Adjusted Non-IFRS Net Profit Attributable to the<br>Owners of the Company | 942     | 659     | 1,519   | 1,179   |