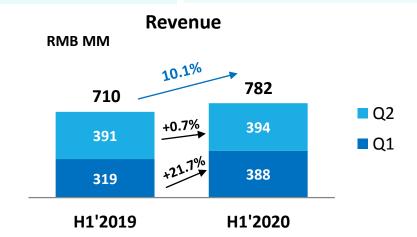

#### **Revenue & Profit**

- Prevenue growth of 10.1% YoY to 782M. CGT services revenue growth ~4% and medical device testing revenue growth ~18%.
- Non-IFRS GP growth 3.2%
   YoY to 197M.
- Non-IFRS GPM 25.2%, down by 1.7 pct., due to COVID-19 impact on U.S. operations.