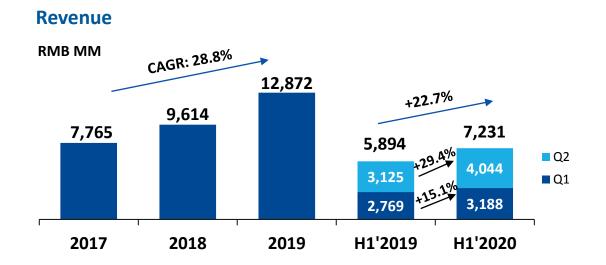

# Revenue growth of **26.5%**YoY to **3,780M**, attributable to the timely implementation of BCP and increased demand from overseas customers. • Anticipate trend and customers edge techniques to the timely implementation of BCP and increased demand from overseas customers.

- Non-IFRS GP growth
   26.1% YoY to 1,741M.
- Non-IFRS GPM 45.5%, slightly down by 0.2pct.

#### **Revenue & Profit**

- Prevenue growth of **25.8%**YoY to **2,162M**. Our
  "follow the molecule"
  business model continued
  to perform well.
- Non-IFRS GP growth24.8% YoY to 903M.
- Non-IFRS GPM 41.8%, slightly down by 0.4pct.