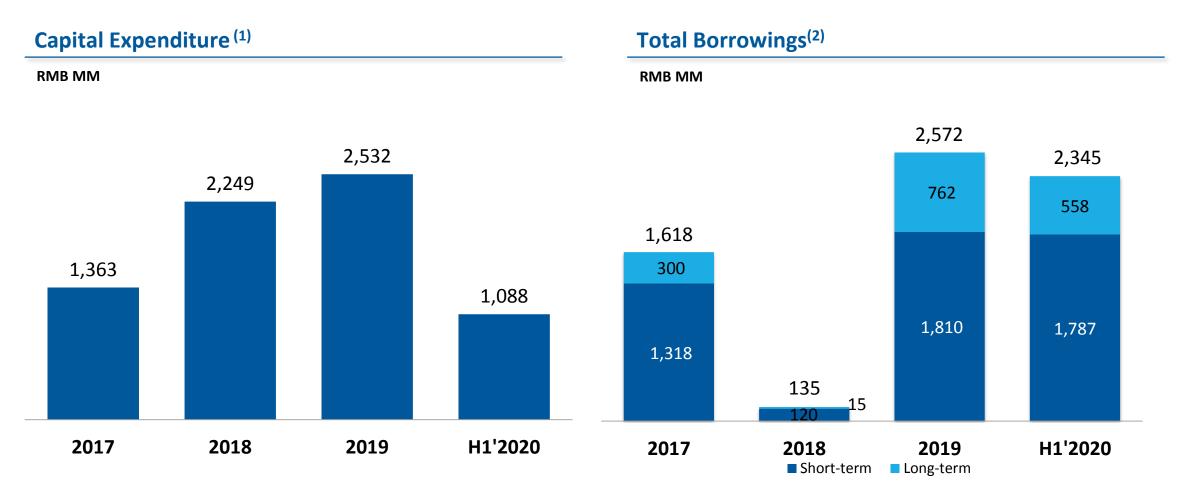

## **Capital Expenditure and Total Debt**

#### Note:

- 1. Capital expenditure includes purchase of property, plant and equipment, other intangible assets, prepaid lease payments and other long-term expenses.
- 2. Total borrowings include short-term and long-term borrowings, excluding the lease liabilities and convertible bond issued in Q3'2019.