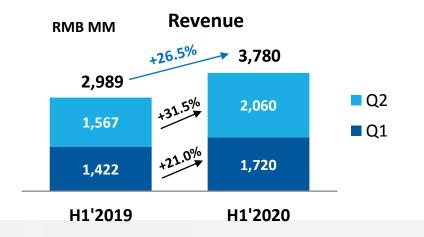

# Revenue growth of **26.5%**YoY to **3,780M**, attributable to the timely implementation of BCP and increased demand from overseas customers. • Anticipate trend and customers edge techniques to the timely implementation of BCP and increased demand from overseas customers.

#### **Solid Financial Performance**

Revenue **7,231M**, up **22.7%** YoY

Adjusted Non-IFRS Net Profit 1,519M, up 28.9% YoY