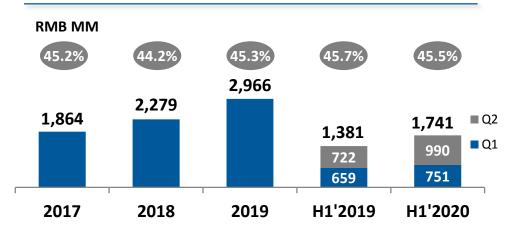

# Revenue growth of **26.5%**YoY to **3,780M**, attributable to the timely implementation of BCP and increased demand from overseas customers. • Anticipate trend and customers edge techniques to the timely implementation of BCP and increased demand from overseas customers.

- Non-IFRS GP growth
   26.1% YoY to 1,741M.
- Non-IFRS GPM 45.5%, slightly down by 0.2pct.