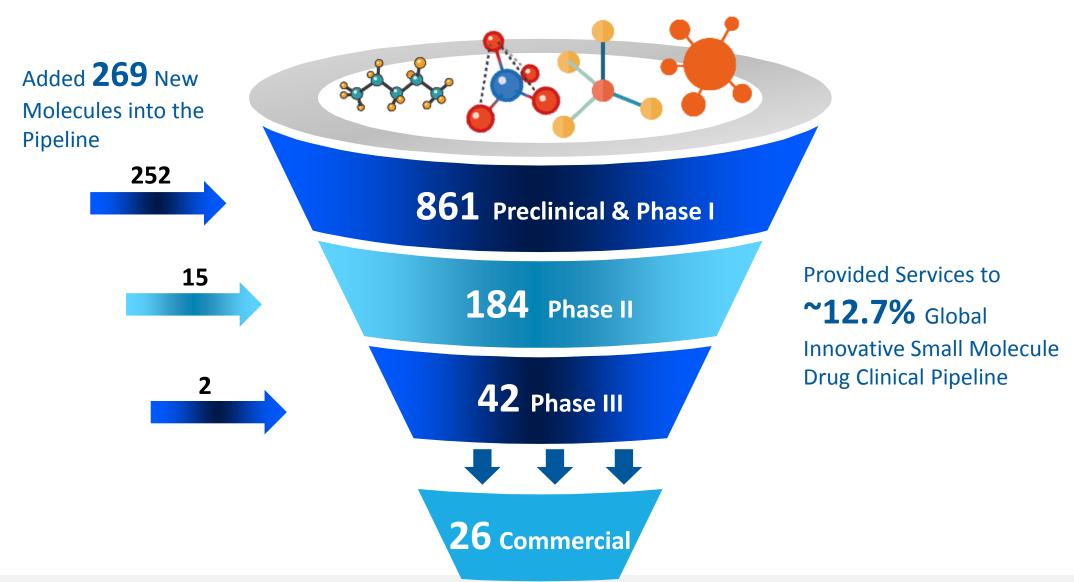

#### Follow the Molecule

- Added 269 new molecules into our pipeline and 5 projects began commercial manufacturing.
- 26 commercial projects.
- 42 Phase III projects.
- 26 projects under China MAH program, including 4 commercial projects.

## Follow the Molecule – Small Molecule CDMO Pipeline