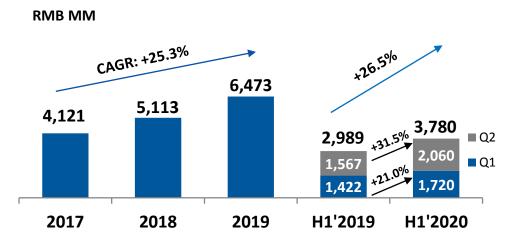

# Revenue growth of **26.5%**YoY to **3,780M**, attributable to the timely implementation of BCP and increased demand from overseas customers. • Anticipate trend and customers edge techniques to the timely implementation of BCP and increased demand from overseas customers.

#### **CDMO / CMO Services**