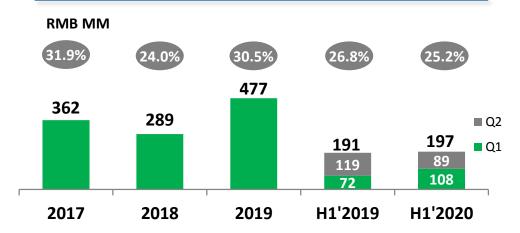

#### **Revenue & Profit**

# Revenue growth of **26.5%**YoY to **3,780M**, attributable to the timely implementation of BCP and increased demand from overseas customers. • Anticipate trend and customers edge techniques to the timely implementation of BCP and increased demand from overseas customers.

- Non-IFRS GP growth
   26.1% YoY to 1,741M.
- Non-IFRS GPM 45.5%, slightly down by 0.2pct.