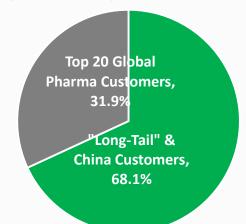

**Revenue Composition** 

**Existing Customers** 

6,831M, 22.5%↑

**Newly Added Customers** 

401M, 26.7%↑

Execute "Long-Tail"
Strategy & Increase Our
Support to Large Pharma

**Revenue Composition** 

"Long-Tail" & China Customers

4,926M, 28.7%↑

Top 20 Global Pharma Customers

2,305M, 11.6%个

Increase Customer
Conversion to Sustain
Growth

**Revenue Composition** 

**Customers Using Multiple Services** 

6,151M, 31.8%个