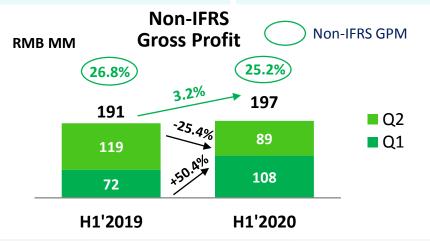

#### **Revenue & Profit**

- Prevenue growth of 10.1% YoY to 782M. CGT services revenue growth ~4% and medical device testing revenue growth ~18%.
- Non-IFRS GP growth 3.2%
   YoY to 197M.
- Non-IFRS GPM 25.2%, down by 1.7 pct., due to COVID-19 impact on U.S. operations.