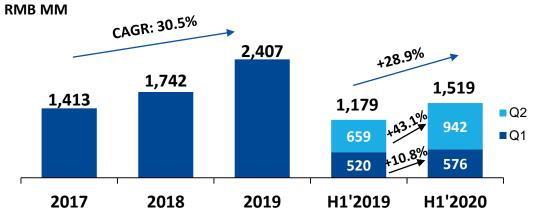

## **Adjusted Non-IFRS Net Profit**

| RMB Million                                                               | Q2'2020 | Q2'2019 | H1'2020 | H1'2019 |
|---------------------------------------------------------------------------|---------|---------|---------|---------|
| Net Profit Attributable to the Owners of the Company                      | 1,414   | 670     | 1,717   | 1,057   |
| Add:                                                                      |         |         |         |         |
| Share-based compensation expenses                                         | 159     | 31      | 275     | 63      |
| Convertible bonds issuance expenses                                       | 1       | -       | 3       | -       |
| Fair value loss from derivative component of convertible bonds            | 502     | -       | 487     | -       |
| Foreign exchange related (gains)/losses                                   | 36      | (18)    | 20      | 81      |
| Amortization of acquired intangible assets from merge and acquisition     | 9       | 7       | 18      | 12      |
| Non-IFRS Net Profit Attributable to the Owners of the Company             | 2,121   | 690     | 2,520   | 1,213   |
| Add:                                                                      |         |         |         |         |
| Realized and unrealized gains from venture investments                    | (1,184) | (46)    | (1,013) | (55)    |
| Realized and unrealized share of losses from joint ventures               | 6       | 14      | 12      | 20      |
| Adjusted Non-IFRS Net Profit Attributable to the<br>Owners of the Company | 942     | 659     | 1,519   | 1,179   |

## Adjusted Non-IFRS Net Profit Attributable to Owners of the Company

**Note:** In H1'2020, we reported RMB939 million gain from the fair value change of our investment portfolio. In the same period of 2019, we reported RMB55 million loss from the fair value change of our investment portfolio.