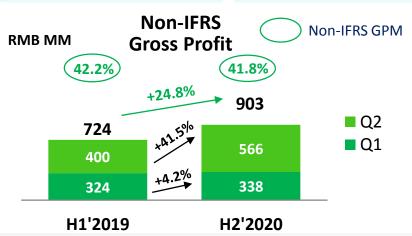

#### **Revenue & Profit**

- Prevenue growth of **25.8%**YoY to **2,162M**. Our
  "follow the molecule"
  business model continued
  to perform well.
- Non-IFRS GP growth24.8% YoY to 903M.
- Non-IFRS GPM 41.8%, slightly down by 0.4pct.