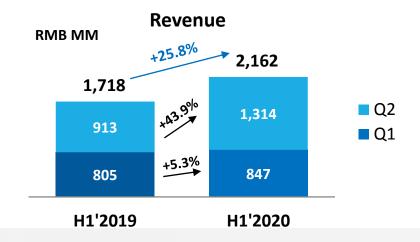

#### **Revenue & Profit**

- Prevenue growth of **25.8%**YoY to **2,162M**. Our
  "follow the molecule"
  business model continued
  to perform well.
- Non-IFRS GP growth24.8% YoY to 903M.
- Non-IFRS GPM 41.8%, slightly down by 0.4pct.