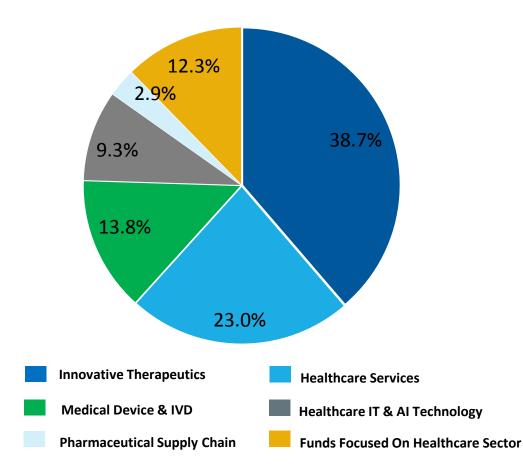

## **Expanding the Healthcare Ecosystem Through Investments**

**90+** Portfolio Companies and Funds Covering 6 Sectors

30.0% IRR as of June 30, 2020

~6.7B RMB Balances as of June 30, 2020

Representing 21.6% of Our Total Asset

**Note:** Including VC, JV and associates