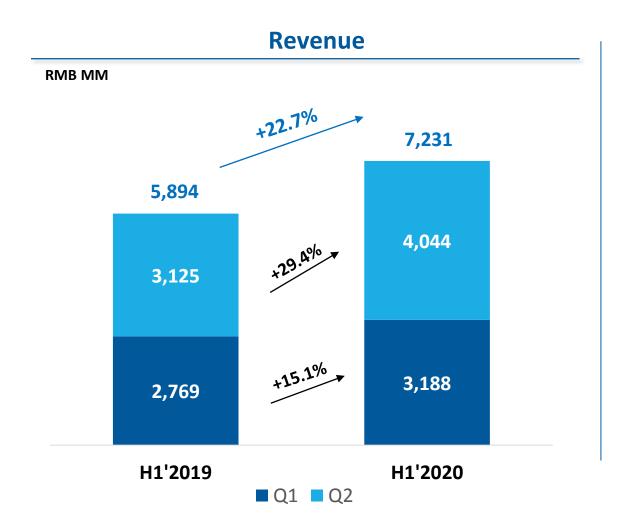

#### **Solid Financial Performance**

Revenue **7,231M**, up **22.7%** YoY

Adjusted Non-IFRS Net Profit 1,519M, up 28.9% YoY