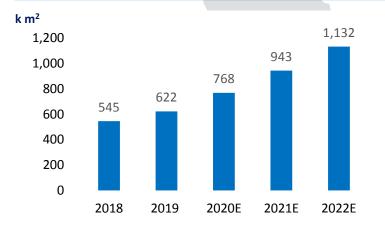

## **Capacity in Progress**

#### The Capacity of Our Sites is Expanding

~1,132K m² of Laboratories, Manufacturing Facilities and Offices Worldwide