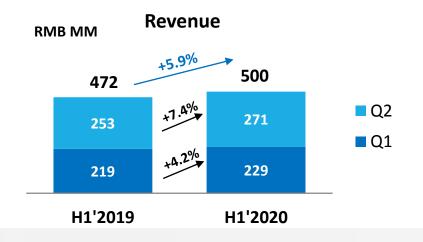

#### **Revenue & Profit**

- Prevenue growth of **25.8%**YoY to **2,162M**. Our
  "follow the molecule"
  business model continued
  to perform well.
- Non-IFRS GP growth24.8% YoY to 903M.
- Non-IFRS GPM 41.8%, slightly down by 0.4pct.