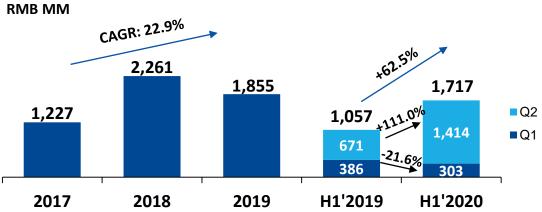

Vector Suspension Platform and a fully integrated Closed Process CAR-T Cell Therapy Platform.
- Wuxi City facility launched its AAV adherent manufacturing platform and started to build an AAV Vector Suspension Platform.



## **Growing Talents for Sustaining Business Growth**





2. Key Talent: employees granted restricted stocks or stock options

## **Capacity in Progress**





#### The Capacity of Our Sites is Expanding





~1,132K m² of Laboratories, Manufacturing Facilities and Offices Worldwide







## **Financial Overview**

#### **Financial Performance**



#### **Non-IFRS Gross Profit** Non-IFRS GPM **RMB MM** 42.2% 40.3% 40.6% 40.4% 40.1% +21.7% 5,259 3,893 3,277 2,397 **Q**2 Q1 1.109 2017 2018 2019 H1'2019 H1'2020

#### **Net Profit Attributable to Owners of the Company**



## Adjusted Non-IFRS Net Profit Attributable to Owners of the Company



**Note:** In H1'2020, we reported RMB939 million gain from the fair value change of our investment portfolio. In the same period of 2019, we reported RMB55 million loss from the fair value change of our investment portfolio.

### **Segment Revenue**

#### **China-based Laboratory Services**



#### **US-based Laboratory Services**



#### **CDMO / CMO Services**



#### **Clinical and Other CRO Services**





## **Segment Non-IFRS Gross Profit**

#### **China-based Laboratory Services**



#### **CDMO / CMO Services**



#### **US-based Laboratory Services**



#### **Clinical and Other CRO Services**







## **Capital Expenditure and Total Debt**



#### Note:

- 1. Capital expenditure includes purchase of prope