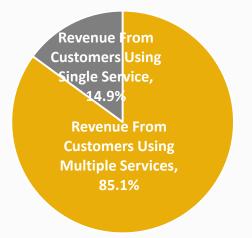

4,926M, 28.7%↑

Top 20 Global Pharma Customers

2,305M, 11.6%个

Increase Customer
Conversion to Sustain
Growth

**Revenue Composition** 

**Customers Using Multiple Services** 

6,151M, 31.8%个