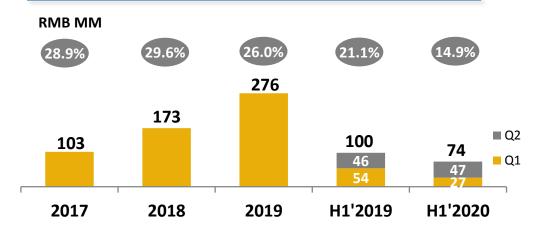

#### **Revenue & Profit**

# Provided the series of the ser

- Non-IFRS GP declined by 25.4% YoY to 74M.
- Non-IFRS GPM 14.9%, down by 6.2 pct.