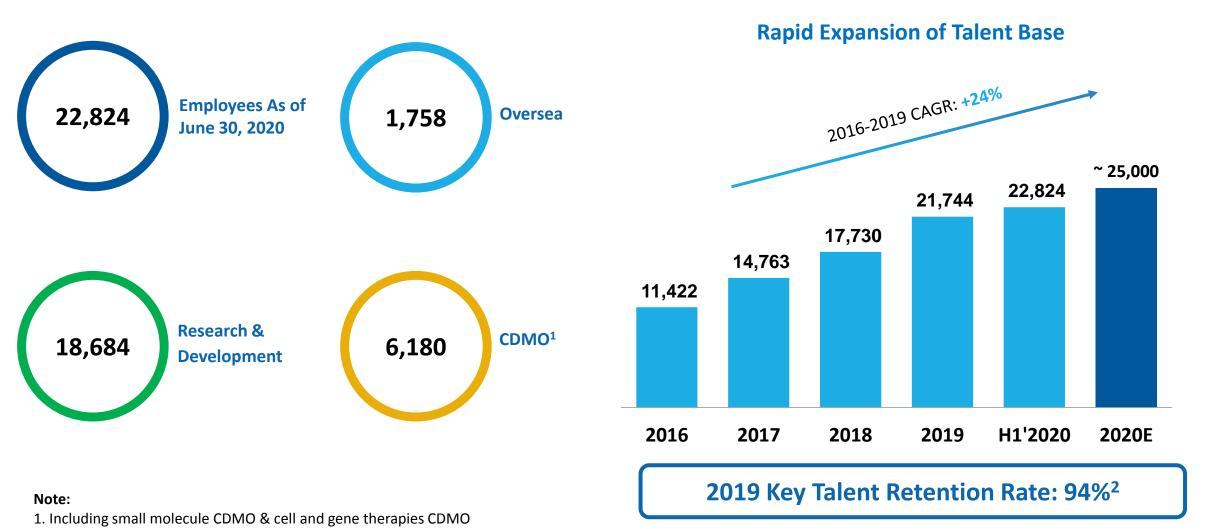

## **Growing Talents for Sustaining Business Growth**

2. Key Talent: employees granted restricted stocks or stock options