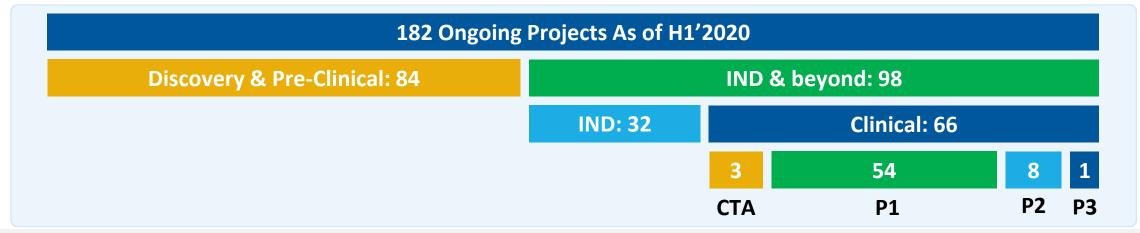

#### **Success-based Services**

- In H1'2020, submitted 13 IND filings for our customers and obtained 9 CTAs.
- Cumulatively, submitted
   98 IND filings for our
   customers and obtained
   66 CTAs.
- 1 project in Phase III, 8 projects Phase II and 54 projects Phase I.