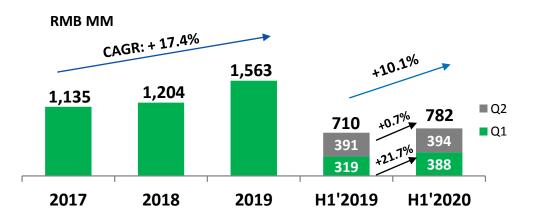

# Provided the series of the ser

- Non-IFRS GP declined by 25.4% YoY to 74M.
- Non-IFRS GPM 14.9%, down by 6.2 pct.

#### **Clinical and Other CRO Services**