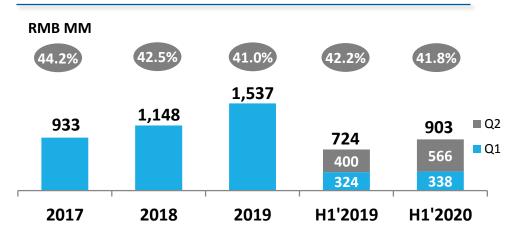

# Provided the series of the ser

- Non-IFRS GP declined by 25.4% YoY to 74M.
- Non-IFRS GPM 14.9%, down by 6.2 pct.